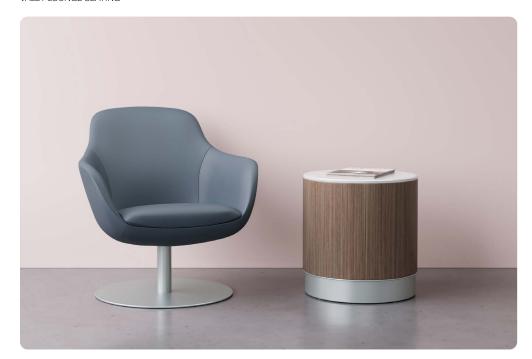

## Valet

Lounge Seating Collection

Valet offers a new standard in Behavioral Health lounge seating, with its attractive, modern aesthetics and thoughtfully designed safety features.

Lounge Chair 21", 16.25" seat W 31 D 30.75 H 32

· Contemporary flair

· Curved organic form that surrounds with comfort

 $\cdot$  Injected-moulded foam with steel inner frame

· Available in high-back or low-back

· Tamper resistant hardware

· Heavy disc base to deter movement

## VALET LOUNGE SEATING -