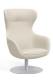

## Valet

Lounge Seating Collection

Valet offers a new standard in Behavioral Health lounge seating, with its attractive, modern aesthetics and thoughtfully designed safety features.

Lounge Chair 21", 16.25" seat W 31 D 30.75 H 32

W 31 D 31.25 H 43.25 Seat W 21 D 20 H 16.25

Arm H 23.25

VAL121-BH-DBT-HB

Highback 21", 18.25" seat

height

W 31 D 31.25 H 45.25

Seat W 21 D 20 H 18.25

Arm H 25.25

· Contemporary flair

· Curved organic form that surrounds with comfort

 $\cdot$  Injected-moulded foam with steel inner frame

· Available in high-back or low-back

· Tamper resistant hardware

· Heavy disc base to deter movement