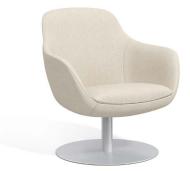

## Valet

Lounge Seating Collection

Valet offers a new standard in Behavioral Health lounge seating, with its attractive, modern aesthetics and thoughtfully designed safety features.

Lounge Chair 21", 16.25" seat W 31 D 30.75 H 32

Seat W 21 D 20 H 16.25 Arm H 23.25

VAL121-BH-DBT

Lounge Chair 21", 18.25" seat height

W 31 D 30.75 H 34 Seat W 21 D 20 H 18.25

Arm H 25.25

VAL121-BH-DB-HB

Highback 21", 16.25" seat

height

W 31 D 31.25 H 43.25 Seat W 21 D 20 H 16.25

Arm H 23.25

VAL121-BH-DBT-HB

Highback 21", 18.25" seat

height

W 31 D 31.25 H 45.25

Seat W 21 D 20 H 18.25

Arm H 25.25

· Contemporary flair

· Curved organic form that surrounds with comfort

 $\cdot$  Injected-moulded foam with steel inner frame

· Available in high-back or low-back

· Tamper resistant hardware

· Heavy disc base to deter movement