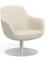

## Valet

Lounge Seating Collection

Valet offers a new standard in Behavioral Health lounge seating, with its attractive, modern aesthetics and thoughtfully designed safety features.

Lounge Chair 21", 16.25" seat W 31 D 30.75 H 32

· Contemporary flair

· Curved organic form that surrounds with comfort

 $\cdot$  Injected-moulded foam with steel inner frame

· Available in high-back or low-back

· Tamper resistant hardware

· Heavy disc base to deter movement